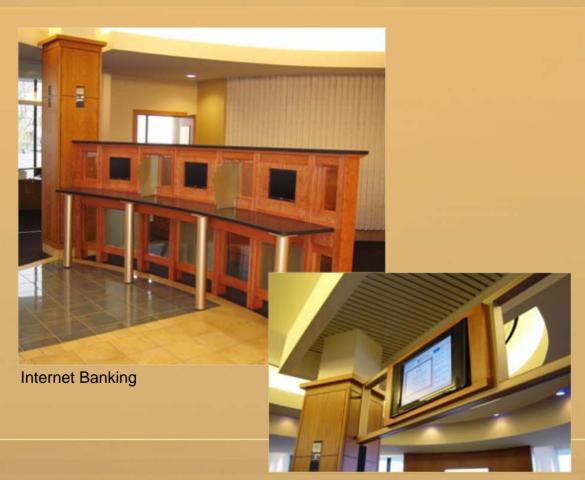

#### Citizens First Savings Bank Port Huron, MI

This unique design uses a different approach to banking, with a bold style and customer friendly atmosphere. Cherry, Silestone, Laminated Glass, and Integrated Technology all combine for the result you see.

Internet Banking - Back

Lounge Area

FURNITURE - ARCHITECTURAL MILLWORK - INTERIOR RENOVATION