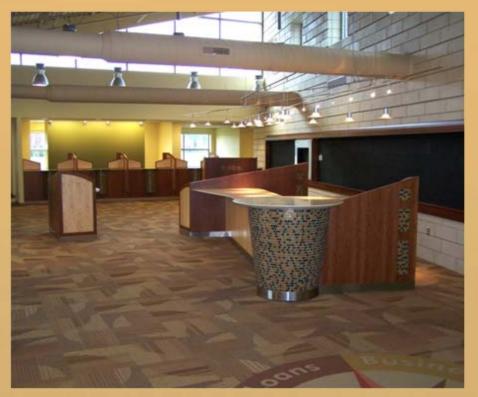

#### Research Federal Credit Union Lyon Township, MI

This Yamasaki designed facility showcases stained cherry hardwood and veneers complemented by natural maple accents. Glass tile details, Corian and Formica solid surface tops, and stainless steel kicks and grommets complete the innovative space.

#### Research Federal Credit Union Lyon Township, MI

"Smart Bar"

"Smart Bar"

FURNITURE - ARCHITECTURAL MILLWORK - INTERIOR RENOVATION

#### Research Federal Credit Union Lyon Township, MI

Coffee Bar

Personal Advisors Office

FURNITURE - ARCHITECTURAL MILLWORK - INTERIOR RENOVATION