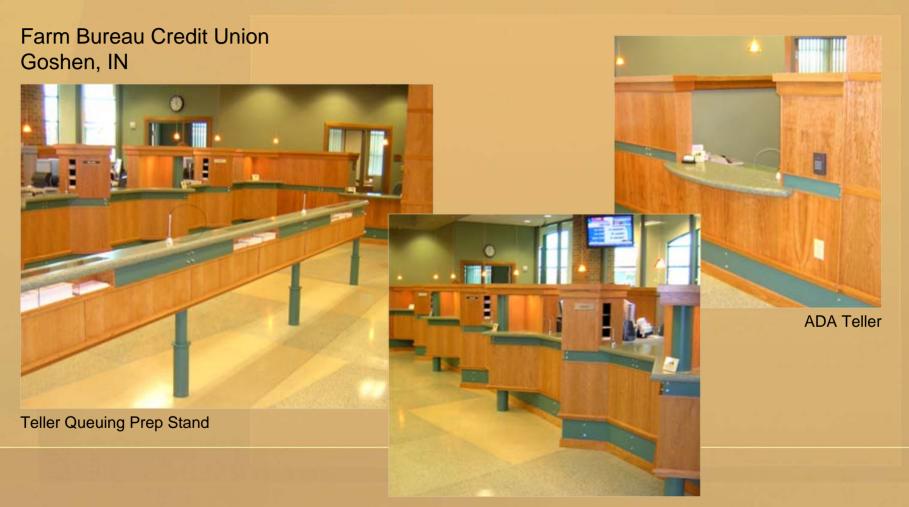

# Farm Bureau Credit Union Goshen, IN

All customer touch points in this credit union headquarters building carry the design concept through to completion. At HLF we take pride in our ability to design & produce to exact architectural specifications, resulting in a project that perfectly suits the needs of the client.

**Check Writing Stand** 

Reception

FURNITURE - ARCHITECTURAL MILLWORK - INTERIOR RENOVATION

# Farm Bureau Credit Union Goshen, IN

Reception - Second Floor

Information Desk

Reception Back – Second Floor

FURNITURE - ARCHITECTURAL MILLWORK - INTERIOR RENOVATION

Teller Line

FURNITURE - ARCHITECTURAL MILLWORK - INTERIOR RENOVATION

# Farm Bureau Credit Union Goshen, IN

Lobby to Offices

**Teller Detail** 

FURNITURE - ARCHITECTURAL MILLWORK - INTERIOR RENOVATION