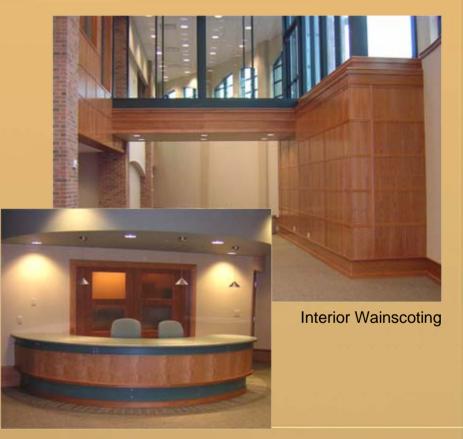

# Farm Bureau Credit Union Goshen, IN

Reception - Second Floor

Information Desk

Reception Back – Second Floor

FURNITURE - ARCHITECTURAL MILLWORK - INTERIOR RENOVATION

Teller Line

FURNITURE - ARCHITECTURAL MILLWORK - INTERIOR RENOVATION