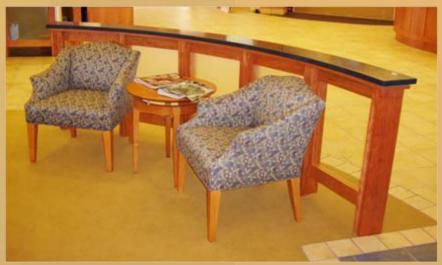

#### Citizens First Savings Bank Port Huron, MI

This unique design uses a different approach to banking, with a bold style and customer friendly atmosphere. Cherry, Silestone, Laminated Glass, and Integrated Technology all combine for the result you see.

Internet Banking - Back

Lounge Area

FURNITURE - ARCHITECTURAL MILLWORK - INTERIOR RENOVATION