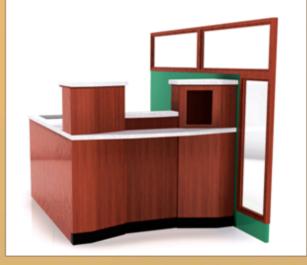

# Advantage Branch, by HLF

The Advantage Branch line of modular banking furniture provides a turnkey solution to the banking industry. Ideal for boutique banks the prototypes are easily modified to suit your branding needs

**Double Sided Check Stand** 

Single Sided Check Stand

Advantage Branch by HLF items have a wide variety of features and accessories that integrate electronics, ergonomics, privacy, marketing, and enhanced functionality.