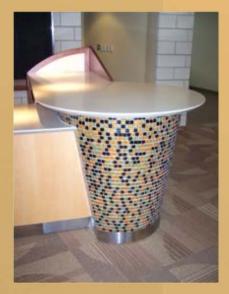

#### Citizens First Savings Bank Port Huron, MI

**Dividing Wall** 

Monitor Surround and Column Enclosure

FURNITURE - ARCHITECTURAL MILLWORK - INTERIOR RENOVATION