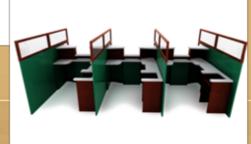

# Advantage Branch, by HLF

Teller Line – 3 Stations

Teller Unit with Privacy Wall

**Printer Stand** 

Teller Line - Back

THANK YOU FOR YOUR INTEREST IN THE HLF
BANKING & WEALTH MANAGEMENT PORTFOLIO.
WE LOOK FORWARD TO PROVIDING AN INTERIOR
SOLUTION TO SUIT YOUR NEEDS.