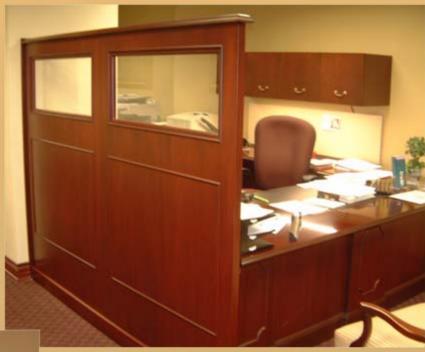

#### **Keystone Bank Offices**

A traditional bank office style in hardwoods and veneer.

**Dividing Wall** 

Office Desk with Return and Wall Storage

FURNITURE - ARCHITECTURAL MILLWORK - INTERIOR RENOVATION