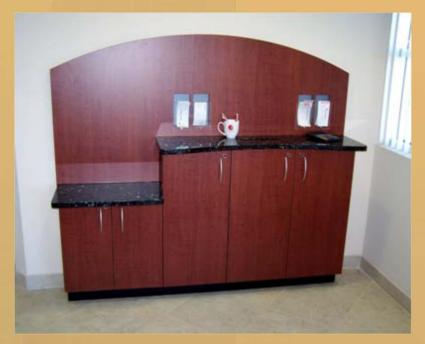

#### Citizens Bank Branch Jackson, MI

Coffee Bar with storage and brochure display

"E-CONNECT", Internet banking station

FURNITURE - ARCHITECTURAL MILLWORK - INTERIOR RENOVATION