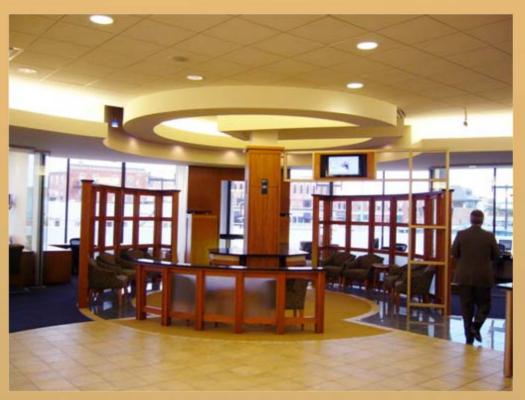

#### Citizens First Savings Bank Port Huron, MI

This unique design uses a different approach to banking, with a bold style and customer friendly atmosphere. Cherry, Silestone, Laminated Glass, and Integrated Technology all combine for the result you see.

Internet Banking - Back

Lounge Area

FURNITURE - ARCHITECTURAL MILLWORK - INTERIOR RENOVATION