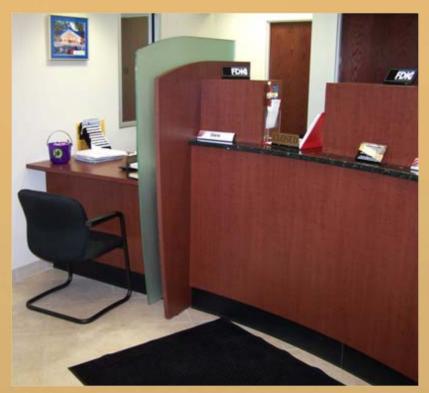

#### Citizens Bank Branch Jackson, MI

High pressure laminate wood tones, combined with granite tops, metal brackets and glass panels result is a modern and durable product.

Check Stand and brochure display

Teller Line with ADA station

FURNITURE - ARCHITECTURAL MILLWORK - INTERIOR RENOVATION

Citizens Bank Branch Jackson, MI

Check Stand and brochure display

FURNITURE - ARCHITECTURAL MILLWORK - INTERIOR RENOVATION