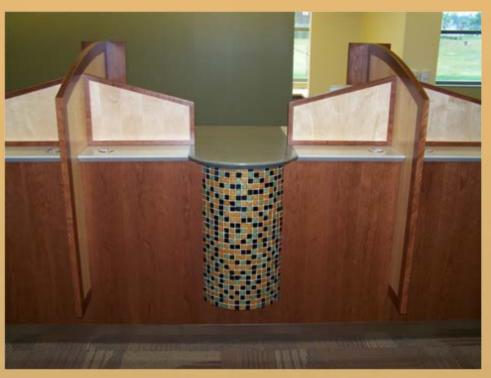

#### Citizens First Savings Bank Port Huron, MI

**Dividing Wall** 

Monitor Surround and Column Enclosure

FURNITURE - ARCHITECTURAL MILLWORK - INTERIOR RENOVATION