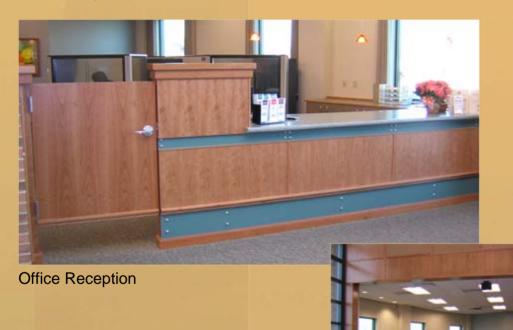

# Farm Bureau Credit Union Goshen, IN

All customer touch points in this credit union headquarters building carry the design concept through to completion. At HLF we take pride in our ability to design & produce to exact architectural specifications, resulting in a project that perfectly suits the needs of the client.

**Check Writing Stand** 

Reception

FURNITURE - ARCHITECTURAL MILLWORK - INTERIOR RENOVATION