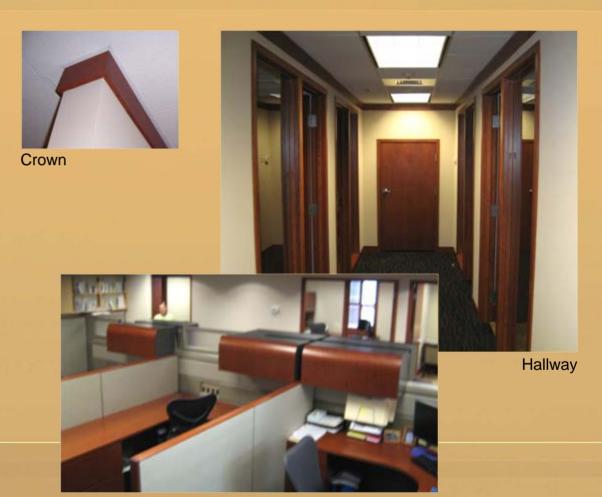

#### Merrill Lynch, St. Simons Island, GA

This full interior package showcases our ability to provide a singular solution to interior furnishings, millwork, casework, doors and trim anywhere in the country.

Lobby - Opposite

Lobby Veneer Casework, Pass Through Window, Door, Base & Crown

FURNITURE - ARCHITECTURAL MILLWORK - INTERIOR RENOVATION

Merrill Lynch, St. Simons Island, GA

Conference

Open Offices

FURNITURE - ARCHITECTURAL MILLWORK - INTERIOR RENOVATION