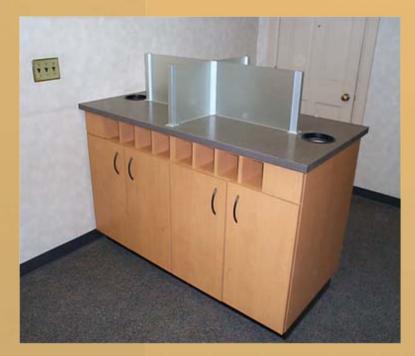

# Advantage Branch, by HLF

The Advantage Branch line of modular banking furniture provides a turnkey solution to the banking industry. Ideal for boutique banks the prototypes are easily modified to suit your branding needs

**Double Sided Check Stand** 

Single Sided Check Stand

Advantage Branch by HLF items have a wide variety of features and accessories that integrate electronics, ergonomics, privacy, marketing, and enhanced functionality.