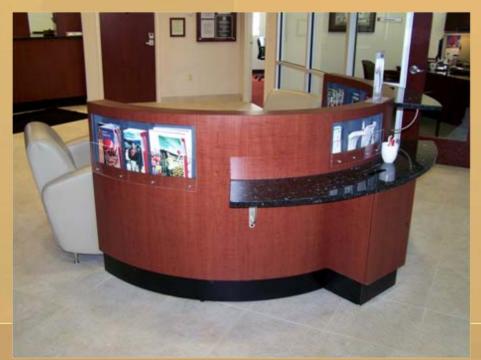

#### Citizens Bank Branch Jackson, MI

Coffee Bar with storage and brochure display

"E-CONNECT", Internet banking station

FURNITURE - ARCHITECTURAL MILLWORK - INTERIOR RENOVATION