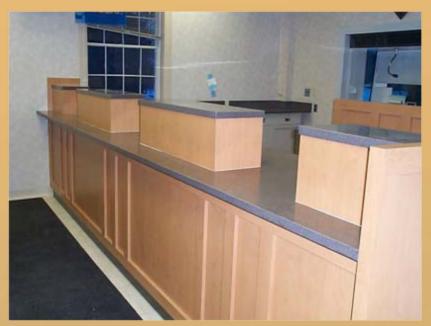

#### Independent Bank Branch

A more typical straight teller line in cost effective finishes, results in a comfortable and familiar banking environment.

Teller Line - Customer Side

Teller Line - Customer Side

#### Independent Bank Branch

**Check Stand** 

Teller Line - Teller Side

Teller Line - Teller Side

FURNITURE - ARCHITECTURAL MILLWORK - INTERIOR RENOVATION