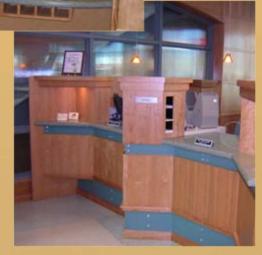

#### Citizens First Savings Bank Port Huron, MI

This unique design uses a different approach to banking, with a bold style and customer friendly atmosphere. Cherry, Silestone, Laminated Glass, and Integrated Technology all combine for the result you see.

Internet Banking - Back

Lounge Area

FURNITURE - ARCHITECTURAL MILLWORK - INTERIOR RENOVATION