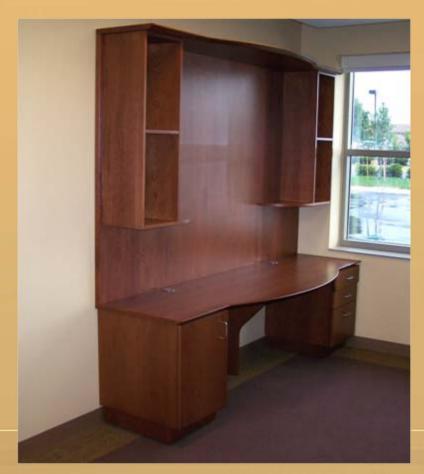

#### **Keystone Bank Offices**

A traditional bank office style in hardwoods and veneer.

**Dividing Wall** 

Office Desk with Return and Wall Storage

FURNITURE - ARCHITECTURAL MILLWORK - INTERIOR RENOVATION