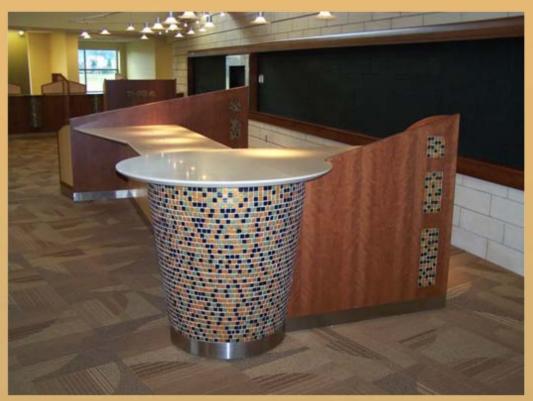

#### Citizens First Savings Bank Port Huron, MI

This unique design uses a different approach to banking, with a bold style and customer friendly atmosphere. Cherry, Silestone, Laminated Glass, and Integrated Technology all combine for the result you see.

Internet Banking - Back

Lounge Area

FURNITURE - ARCHITECTURAL MILLWORK - INTERIOR RENOVATION