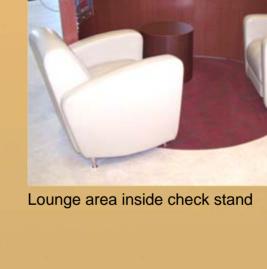

Internet Banking - Back

Lounge Area

FURNITURE - ARCHITECTURAL MILLWORK - INTERIOR RENOVATION

#### Citizens First Savings Bank Port Huron, MI

Lounge

**Dialogue Banking Station** 

FURNITURE - ARCHITECTURAL MILLWORK - INTERIOR RENOVATION