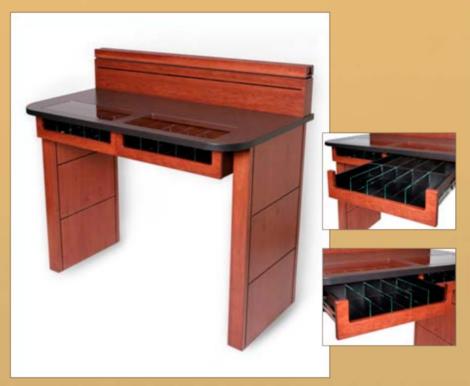

# Advantage Branch, by HLF

The Advantage Branch line of modular banking furniture provides a turnkey solution to the banking industry. Ideal for boutique banks the prototypes are easily modified to suit your branding needs

**Double Sided Check Stand** 

Single Sided Check Stand

Advantage Branch by HLF items have a wide variety of features and accessories that integrate electronics, ergonomics, privacy, marketing, and enhanced functionality.