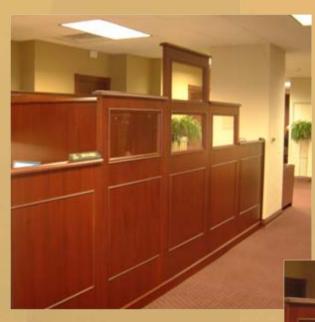

#### **Keystone Bank Offices**

A traditional bank office style in hardwoods and veneer.

**Dividing Wall** 

Office Desk with Return and Wall Storage

FURNITURE - ARCHITECTURAL MILLWORK - INTERIOR RENOVATION