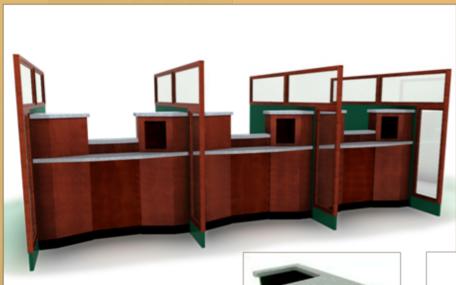

# Advantage Branch, by HLF

The Advantage Branch line of modular banking furniture provides a turnkey solution to the banking industry. Ideal for boutique banks the prototypes are easily modified to suit your branding needs

# Advantage Branch, by HLF

Teller Line – 3 Stations

Teller Unit with Privacy Wall

**Printer Stand** 

Teller Line - Back

THANK YOU FOR YOUR INTEREST IN THE HLF
BANKING & WEALTH MANAGEMENT PORTFOLIO.
WE LOOK FORWARD TO PROVIDING AN INTERIOR
SOLUTION TO SUIT YOUR NEEDS.