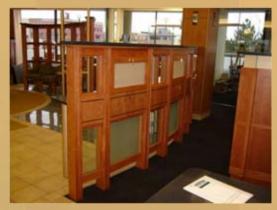

#### Citizens First Savings Bank Port Huron, MI

**Dividing Wall** 

Monitor Surround and Column Enclosure

FURNITURE - ARCHITECTURAL MILLWORK - INTERIOR RENOVATION