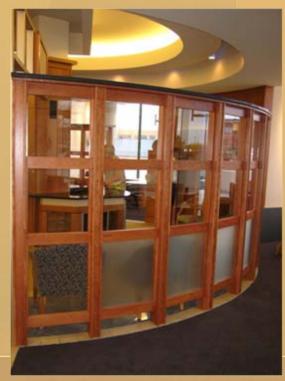

#### Citizens First Savings Bank Port Huron, MI

**Dividing Wall** 

Monitor Surround and Column Enclosure

FURNITURE - ARCHITECTURAL MILLWORK - INTERIOR RENOVATION