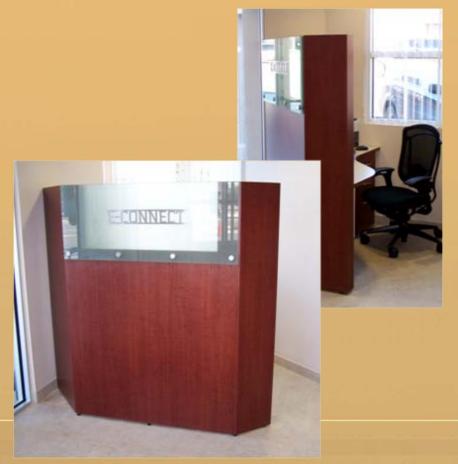

#### Citizens Bank Branch Jackson, MI

Coffee Bar with storage and brochure display

"E-CONNECT", Internet banking station

FURNITURE - ARCHITECTURAL MILLWORK - INTERIOR RENOVATION