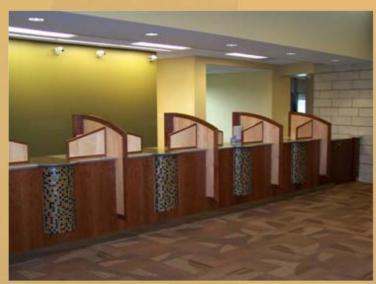

#### Research Federal Credit Union Lyon Township, MI

This Yamasaki designed facility showcases stained cherry hardwood and veneers complemented by natural maple accents. Glass tile details, Corian and Formica solid surface tops, and stainless steel kicks and grommets complete the innovative space.

**Teller Line** 

View from Entry

FURNITURE - ARCHITECTURAL MILLWORK - INTERIOR RENOVATION

#### Research Federal Credit Union Lyon Township, MI

Teller Line

Teller Station – Customer Viewpoint

FURNITURE - ARCHITECTURAL MILLWORK - INTERIOR RENOVATION