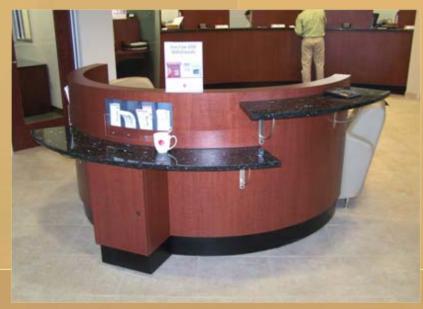

#### Research Federal Credit Union Lyon Township, MI

This Yamasaki designed facility showcases stained cherry hardwood and veneers complemented by natural maple accents. Glass tile details, Corian and Formica solid surface tops, and stainless steel kicks and grommets complete the innovative space.

**Teller Line** 

View from Entry

FURNITURE - ARCHITECTURAL MILLWORK - INTERIOR RENOVATION

#### Research Federal Credit Union Lyon Township, MI

Teller Line

Teller Station – Customer Viewpoint

FURNITURE - ARCHITECTURAL MILLWORK - INTERIOR RENOVATION