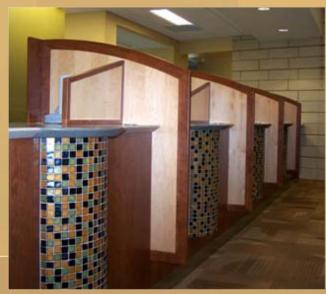

#### Research Federal Credit Union Lyon Township, MI

This Yamasaki designed facility showcases stained cherry hardwood and veneers complemented by natural maple accents. Glass tile details, Corian and Formica solid surface tops, and stainless steel kicks and grommets complete the innovative space.

**Teller Line** 

View from Entry

FURNITURE - ARCHITECTURAL MILLWORK - INTERIOR RENOVATION

#### Research Federal Credit Union Lyon Township, MI

Teller Line

Teller Station – Customer Viewpoint

FURNITURE - ARCHITECTURAL MILLWORK - INTERIOR RENOVATION