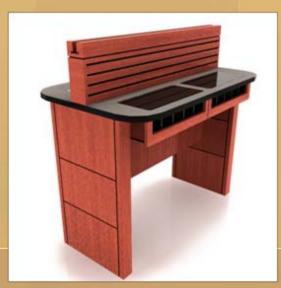

# Advantage Branch, by HLF

The Advantage Branch line of modular banking furniture provides a turnkey solution to the banking industry. Ideal for boutique banks the prototypes are easily modified to suit your branding needs

**Double Sided Check Stand** 

Single Sided Check Stand

Advantage Branch by HLF items have a wide variety of features and accessories that integrate electronics, ergonomics, privacy, marketing, and enhanced functionality.