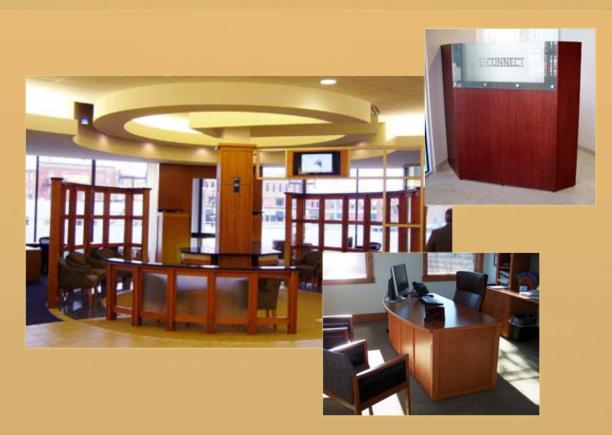

#### **Keystone Bank Offices**

A traditional bank office style in hardwoods and veneer.

**Dividing Wall** 

Office Desk with Return and Wall Storage

FURNITURE - ARCHITECTURAL MILLWORK - INTERIOR RENOVATION